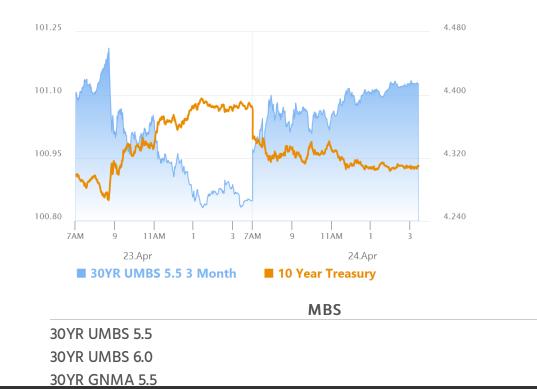

# Solid Bond Rally For Debatable Reasons

MBS Recap Matthew Graham | 4:25 PM

Bonds improved moderately well overnight and added to those gains steadily during the domestic session. Ask 10 traders why and you might not get 10 different answers, but it would be at least 5. Improvement in the tariff outlook is a common refrain, but forex markets suggest that's not a huge motivation. Still, one could argue that a more sober approach is restoring some confidence for bond traders. One could also argue that traders are positioning for economic fallout with next week being the big week for econ data. Then there's the notion that moving through the Treasury auction cycle was helpful, but it's not as if traders didn't know that ahead of time. Last but not least, a comment from Fed's Hammack (saying the Fed could move in June) did align with some of this morning's improvement, but not in a way that accounts for an entire day's worth of gains. Perhaps we'll have to dust off the "no news is good news" thesis and simply conclude it makes sense for bonds to be consolidating in the pre-tariff range until we get a clearer sense of policy and the economy's response to it.

#### Market Movement Recap

- 08:58 AM Stronger overnight with additional gains after uneventful data. MBS up a quarter point and 10yr down 6+bps at 4.32
- 01:09 PM No major reaction to ho-hum 7yr auction. 10yr yields down 7.7bps at 4.312 and MBS up 3/8ths of a point.
- 03:33 PM Best levels of the day. MBS up nearly half a point and 10yr down 8bps at 4.31