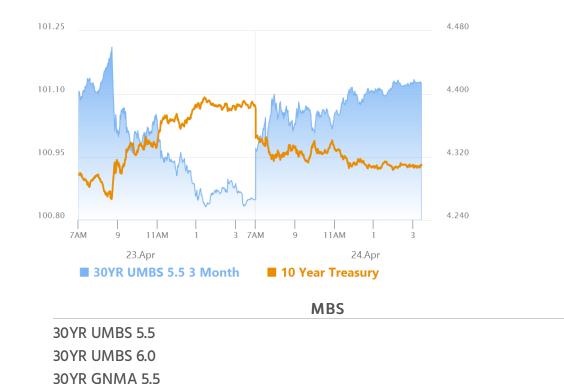

#### Market Movement Recap

- 08:58 AM Stronger overnight with additional gains after uneventful data. MBS up a quarter point and 10yr down 6+bps at 4.32
- 01:09 PM No major reaction to ho-hum 7yr auction. 10yr yields down 7.7bps at 4.312 and MBS up 3/8ths of a point.
- 03:33 PM Best levels of the day. MBS up nearly half a point and 10yr down 8bps at 4.31

#### **MBS & Treasury Markets**

© MBS Live, LLC. All rights reserved. This newsletter is a service of MBS Live.

15YR UMBS-15 5.0

|       | US Treasuries |         |
|-------|---------------|---------|
| 10 YR | 4.310%        | -0.079% |
| 2 YR  | 3.788%        | -0.089% |
| 30 YR | 4.767%        | -0.056% |
| 5 YR  | 3.928%        | -0.078% |
|       |               |         |