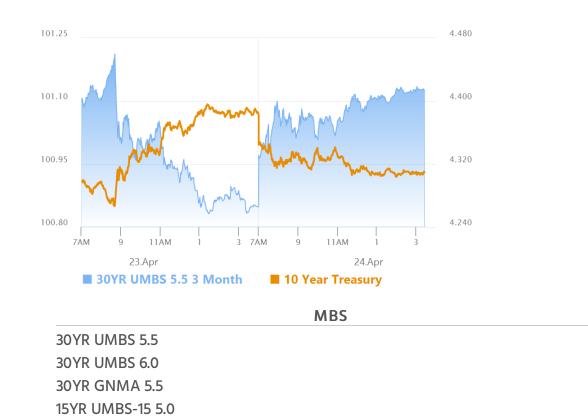

#### Market Movement Recap

- 08:58 AM Stronger overnight with additional gains after uneventful data. MBS up a quarter point and 10yr down 6+bps at 4.32
- 01:09 PM No major reaction to ho-hum 7yr auction. 10yr yields down 7.7bps at 4.312 and MBS up 3/8ths of a point.
- 03:33 PM Best levels of the day. MBS up nearly half a point and 10yr down 8bps at 4.31