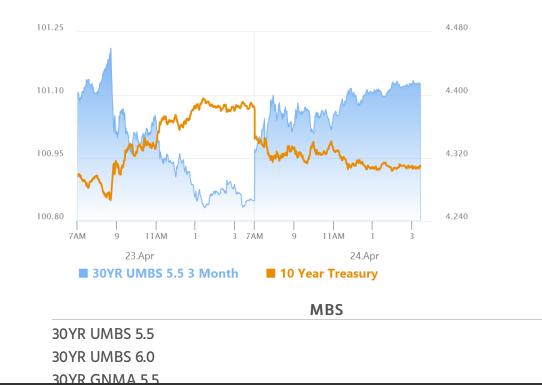

# Solid Bond Rally For Debatable Reasons

MBS Recap Matthew Graham | 4:25 PM

Bonds improved moderately well overnight and added to those gains steadily during the domestic session. Ask 10 traders why and you might not get 10 different answers, but it would be at least 5. Improvement in the tariff outlook is a common refrain, but forex markets suggest that's not a huge motivation. Still, one could argue that a more sober approach is restoring some confidence for bond traders. One could also argue that traders are positioning for economic fallout with next week being the big week for econ data. Then there's the notion that moving through the Treasury auction cycle was helpful, but it's not as if traders didn't know that ahead of time. Last but not least, a comment from Fed's Hammack (saying the Fed could move in June) did align with some of this morning's improvement, but not in a way that accounts for an entire day's worth of gains. Perhaps we'll have to dust off the "no news is good news" thesis and simply conclude it makes sense for bonds to be consolidating in the pre-tariff range until we get a clearer sense of policy and the economy's response to it.

#### Market Movement Recap

- 08:58 AM Stronger overnight with additional gains after uneventful data. MBS up a quarter point and 10yr down 6+bps at 4.32
- 01:09 PM No major reaction to ho-hum 7yr auction. 10yr yields down 7.7bps at 4.312 and MBS up 3/8ths of a point.
- 03:33 PM Best levels of the day. MBS up nearly half a point and 10yr down 8bps at 4.31