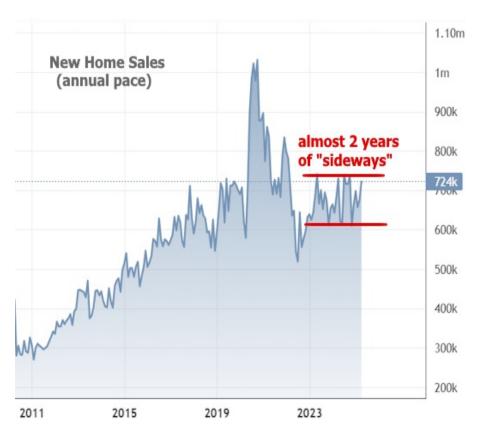

## New Home Sales Running Near Highest Pace Since 2022

The Census Bureau released March New Home Sales data this week, and it was near the best levels seen since early 2022. Before you get too excited about that, a caveat is in order. Simply put, when it comes to housing market data, nothing has been more uneventful than new home sales over the past few years. The chart tells the story.

It's tough to make an entire news article interesting when it comes to this data, so we won't waste your time. Instead, here are some bullet-pointed highlights that showcase some of the departures from the status quo (these are common, and they tend to come out in the wash in the longer term):

- Sales fell 22.2% in the Northeast region, but had risen just as sharply in the previous month.
- Sales jumped nicely in the South for the 2nd straight month (13.6% this time) and are now at their highest levels since April 2021.
- The South accounts for 483k of the 724k national total.