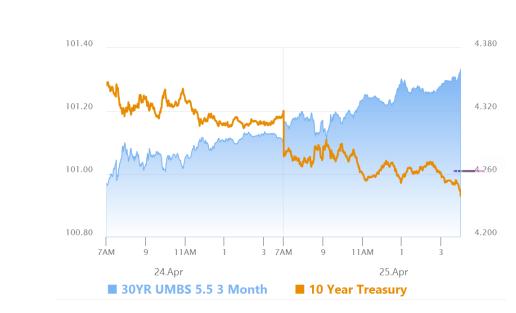

#### Market Movement Recap

- 09:58 AM Modestly stronger overnight and mostly holding gains so far. MBS up 5 ticks (.16) and 10yr down 3.8bps at 4.284
- 02:19 PM Additional gains and near best levels. MBS up a quarter point and 10yr down 5.6bps at 4.265
- 04:51 PM Heading out at best levels, MBS up 3/8ths and 10yr down 7bps at 4.25.