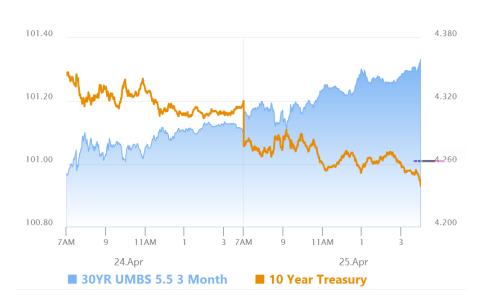

### Eerily Calm and Strong For 2nd Straight Day

MBS Recap Matthew Graham | 5:08 PM

After being heavily conditioned to expect elevated volatility with unpredictable timing, the past two trading sessions have been tremendous departures from the norm. Both days featured linear, reasonably big improvements without any singular flashpoints that deserve any more credit than a general sense of cooler heads prevailing on the policy-making front. Indeed, when the week ends with Trump saying "we will be reasonable on tariffs" as opposed to doubling down on triple digit brinksmanship, something has certainly changed and both sides of the market are looking relieved.