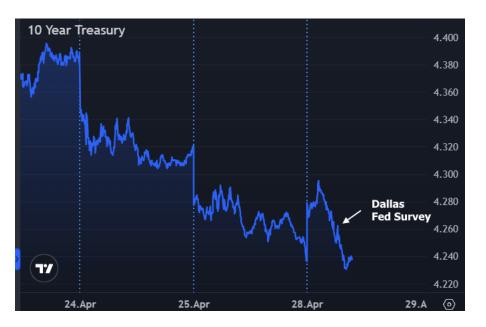

## The Day Ahead: Bonds Starting New Week at Last Week's Best Levels

When getting a sense of what's happening in the bond market, it's frequently safe to ignore the last 2 hours of trading on Friday and the first 2 on Monday. When that logic is applied today, we found this morning's 10am yields precisely in line with Friday's 3pm levels and MBS doing just a bit better. There was just a bit of additional improvement after the Dallas Fed Survey.