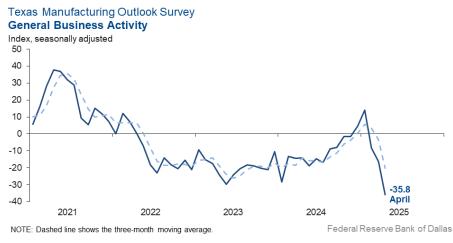

## The Day Ahead: Bonds Starting New Week at Last Week's Best Levels

When getting a sense of what's happening in the bond market, it's frequently safe to ignore the last 2 hours of trading on Friday and the first 2 on Monday. When that logic is applied today, we found this morning's 10am yields precisely in line with Friday's 3pm levels and MBS doing just a bit better. There was just a bit of additional improvement after the Dallas Fed Survey.