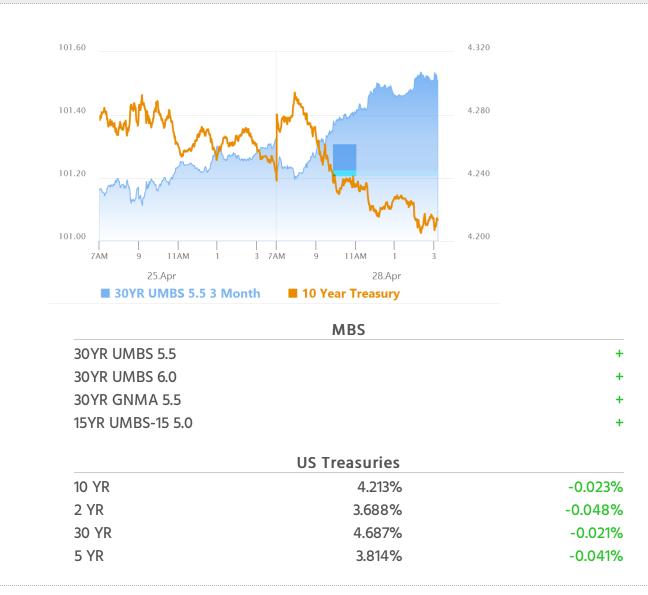

### No Whammies in Treasury Borrowing Estimate

MBS Recap Matthew Graham | 4:11 PM

Bonds were slightly weaker overnight but quickly moved into stronger territory as volume and liquidity ramped up for the new week. Gains were modest and linear--largely extending the friendly trends seen last Thu/Fri. The only key calendar event was the Treasury refunding estimates this afternoon. While there are some potentially alarming ways to read the newswires (i.e. "June borrowing estimates up to \$514b vs \$123b previously"), the large apparent change is due to accounting and not reflective of a \$391 bln increase in spending or decrease in revenue. In other words, there were no whammies for the bond market. If anything, it was treated as good news based on yield movement at 3pm ET.

#### **MBS Morning**

11:39 AM Bonds Starting New Week at Last Week's Best Levels

3:48 PM

Market Movement Recap

- 10:21 AM Moderately weaker overnight, but pushing back since 9am ET. 10yr up 1.3bps at 4.25 and MBS down 2 ticks (.06).
- 01:33 PM Gains continue. MBS up 1 tick (.03) and 10yr down 1.2bps at 4.225
- 03:20 PM Favorable reaction to Treasury refunding estimates. MBS up 2 ticks (.06) and 10yr down 3.0 bps at 4.205