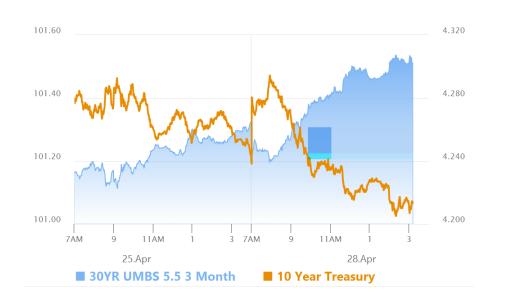

### No Whammies in Treasury Borrowing Estimate

MBS Recap Matthew Graham | 4:11 PM

Bonds were slightly weaker overnight but quickly moved into stronger territory as volume and liquidity ramped up for the new week. Gains were modest and linear--largely extending the friendly trends seen last Thu/Fri. The only key calendar event was the Treasury refunding estimates this afternoon. While there are some potentially alarming ways to read the newswires (i.e. "June borrowing estimates up to \$514b vs \$123b previously"), the large apparent change is due to accounting and not reflective of a \$391 bln increase in spending or decrease in revenue. In other words, there were no whammies for the bond market. If anything, it was treated as good news based on yield movement at 3pm ET.

#### Market Movement Recap

- 10:21 AM Moderately weaker overnight, but pushing back since 9am ET. 10yr up 1.3bps at 4.25 and MBS down 2 ticks (.06).
- O1:33 PM Gains continue. MBS up 1 tick (.03) and 10yr down 1.2bps at 4.225
- 03:20 PM Favorable reaction to Treasury refunding estimates. MBS up 2 ticks (.06) and 10yr down 3.0 bps at 4.205