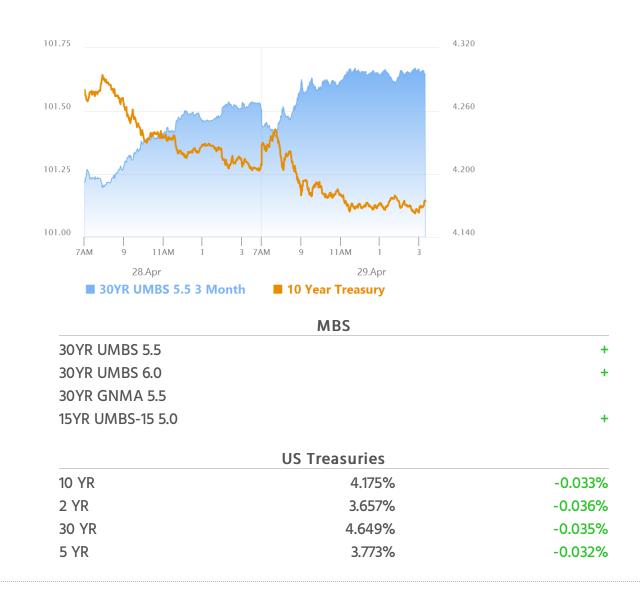

# Trading Range Restored. Big Data on Deck

MBS Recap Matthew Graham | 4:19 PM

Today's trading was almost a carbon copy of yesterday's with overnight losses, an AM reversal, and gradual improvement that leveled off in the PM hours. With those gains, 10yr yields made a full round trip back to the lower boundary of the pre-tariff trading range of 4.19-4.34. That doesn't mean anything about the future, but it's an interesting reflection on the recent past. White House comments on Amazon hit stocks early, but everything bounced back even before Amazon clarified its position. Econ data helped bonds hold or add to gains (Confidence and Job Openings). Data gets incrementally more important over the next 3 days, and volatility gets incrementally more likely to pick back up.

#### - • Wholesale Inventories

- 0.5 vs 0.7 f'cast, 0.3 prev
- Job Openings
  - 7.192m vs 7.48m f'cast 7.48m prev
- Consumer Confidence
  - 86.0 vs 87.5 f'cast, 92.9 prev

#### Market Movement Recap

- 08:49 AM Modestly weaker overnight and little-changed so far this morning. MBS down an eighth and 10yr up 2.2bps at 4.229
- 09:50 AM Additional gains. 10yr down 1bp at 4.198 and MBS unchanged.
- 02:03 PM Holding sideways at best levels. MBS up an eighth and 10yr down 3.7bps at 4.171