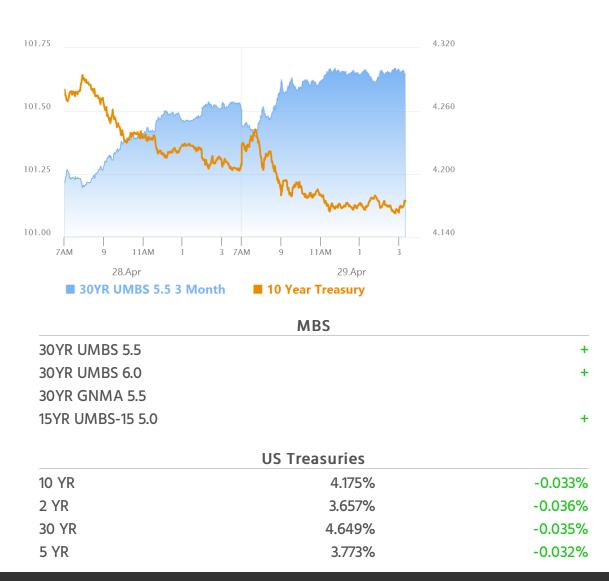

# Trading Range Restored. Big Data on Deck

MBS Recap Matthew Graham | 4:19 PM

Today's trading was almost a carbon copy of yesterday's with overnight losses, an AM reversal, and gradual improvement that leveled off in the PM hours. With those gains, 10yr yields made a full round trip back to the lower boundary of the pre-tariff trading range of 4.19-4.34. That doesn't mean anything about the future, but it's an interesting reflection on the recent past. White House comments on Amazon hit stocks early, but everything bounced back even before Amazon clarified its position. Econ data helped bonds hold or add to gains (Confidence and Job Openings). Data gets incrementally more important over the next 3 days, and volatility gets incrementally more likely to pick back up.

#### Market Movement Recap

- 08:49 AM Modestly weaker overnight and little-changed so far this morning. MBS down an eighth and 10yr up 2.2bps at 4.229
- 09:50 AM Additional gains. 10yr down 1bp at 4.198 and MBS unchanged.
- 02:03 PM Holding sideways at best levels. MBS up an eighth and 10yr down 3.7bps at 4.171