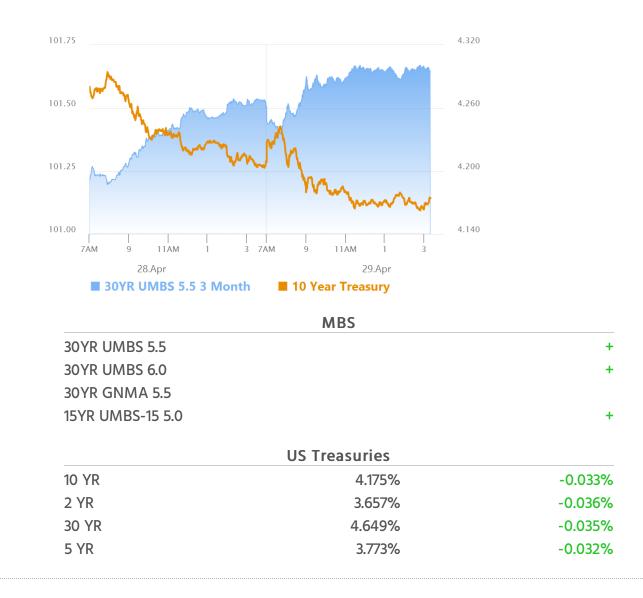

### Trading Range Restored. Big Data on Deck

MBS Recap Matthew Graham | 4:19 PM

Today's trading was almost a carbon copy of yesterday's with overnight losses, an AM reversal, and gradual improvement that leveled off in the PM hours. With those gains, 10yr yields made a full round trip back to the lower boundary of the pre-tariff trading range of 4.19-4.34. That doesn't mean anything about the future, but it's an interesting reflection on the recent past. White House comments on Amazon hit stocks early, but everything bounced back even before Amazon clarified its position. Econ data helped bonds hold or add to gains (Confidence and Job Openings). Data gets incrementally more important over the next 3 days, and volatility gets incrementally more likely to pick back up.