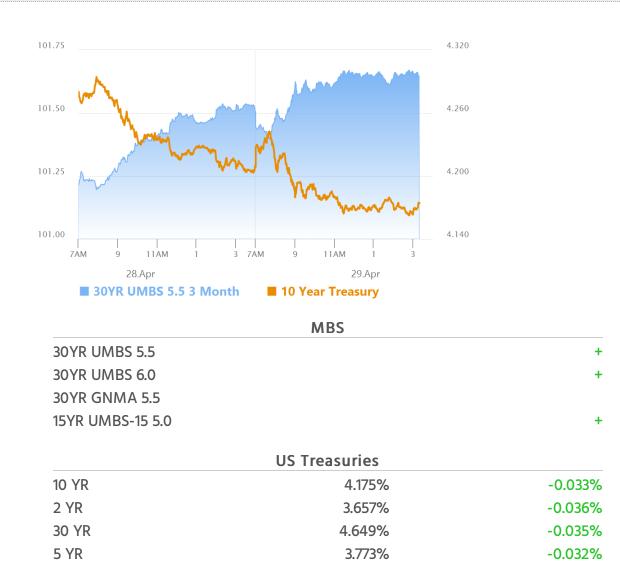

## Trading Range Restored. Big Data on Deck

MBS Recap Matthew Graham | 4:19 PM

Today's trading was almost a carbon copy of yesterday's with overnight losses, an AM reversal, and gradual improvement that leveled off in the PM hours. With those gains, 10yr yields made a full round trip back to the lower boundary of the pre-tariff trading range of 4.19-4.34. That doesn't mean anything about the future, but it's an interesting reflection on the recent past. White House comments on Amazon hit stocks early, but everything bounced back even before Amazon clarified its position. Econ data helped bonds hold or add to gains (Confidence and Job Openings). Data gets incrementally more important over the next 3 days, and volatility gets incrementally more likely to pick back up.

#### Market Movement Recap

- 08:49 AM Modestly weaker overnight and little-changed so far this morning. MBS down an eighth and 10yr up 2.2bps at 4.229
- 09:50 AM Additional gains. 10yr down 1bp at 4.198 and MBS unchanged.
- 02:03 PM Holding sideways at best levels. MBS up an eighth and 10yr down 3.7bps at 4.171

#### Lock / Float Considerations

The shift away from triple digit tariff brinksmanship has coincided with a calmer, stronger trading pattern in both stocks and bonds. We'd view this in the context of a range trade for now. i.e. if yields are closer to the lows from March, we'd feel more defensive while yields near April's highs could look more like an opportunity. Data dependence is still a thing--especially this week with several big ticket reports yet to be released. As such overnight floating carries increased risk.