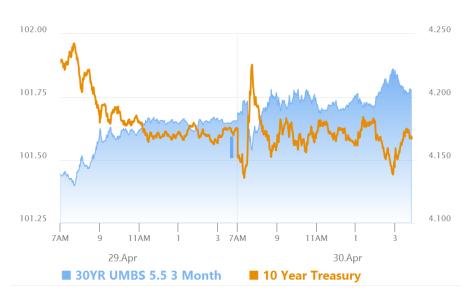

#### Market Movement Recap

- 09:47 AM Initially weaker following data, but bouncing back on safe-haven buying (stock selling). MBS up 1 tick (0.03) and 10yr down 1.9bps at 4.157
- 10:22 AM Choppy trading, but generally resolving toward strength. MBS unchanged and 10yr down 1.4bps at 4.163
- 12:58 PM Still mostly sideways, with choppy trading dying down. MBS unchanged and 10yr down 1.2bps at 4.165

03:43 PM A bit stronger after 3pm month-end bond buying. MBS up 2 ticks (.06) and 10yr down 2.6 bps at

#### 30YR UMBS 5.5

© MBS Live, LLC. All rights reserved. This newsletter is a service of MBS Live.

30YR UMBS 6.0 30YR GNMA 5.5 15YR UMBS-15 5.0

| US Treasuries |        |         |  |  |
|---------------|--------|---------|--|--|
| 10 YR         | 4.167% | -0.010% |  |  |
| 2 YR          | 3.611% | -0.037% |  |  |
| 30 YR         | 4.679% | +0.026% |  |  |
| 5 YR          | 3.734% | -0.031% |  |  |