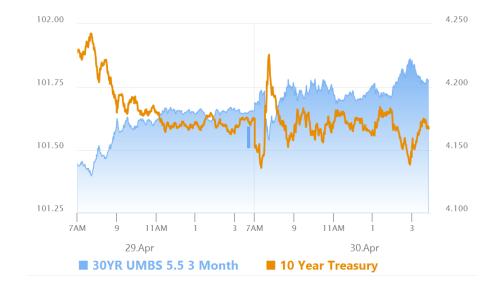

#### Market Movement Recap

- <sup>09:47 AM</sup> Initially weaker following data, but bouncing back on safe-haven buying (stock selling). MBS up 1 tick (0.03) and 10yr down 1.9bps at 4.157
- 10:22 AM Choppy trading, but generally resolving toward strength. MBS unchanged and 10yr down 1.4bps at 4.163

12:58 PM Still mostly sideways, with choppy trading dying down. MBS unchanged and 10yr down 1.2bps

03:43 PM A bit stronger after 3pm month-end bond buying. MBS up 2 ticks (.06) and 10yr down 2.6 bps at 4.15