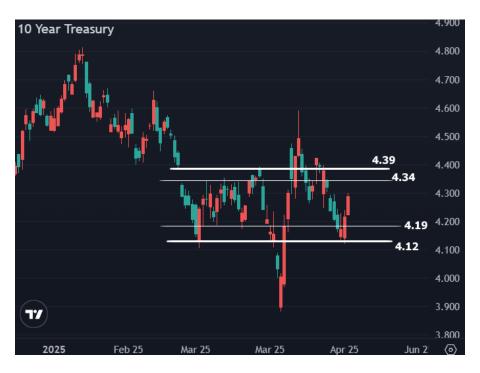

## The Day Ahead: Reasonably Strong Jobs Report. Reasonably Weak Reaction in Bonds

It is shaping up to be a straightforward morning for the bond market. There was a justified and logical amount of anticipation for today's numbers and the reaction is just as logical. Specifically, jobs came in stronger (177k vs 130k). This isn't a big beat as far as beats go (especially considering negative revisions to previous months), but it does push back on fears that the economy sliding toward recession in any sort of alarming pace. The resulting sell-off in bonds was immediate and moderate. It looks set to leave bond yields right in the middle of their pre-tariff trading range.