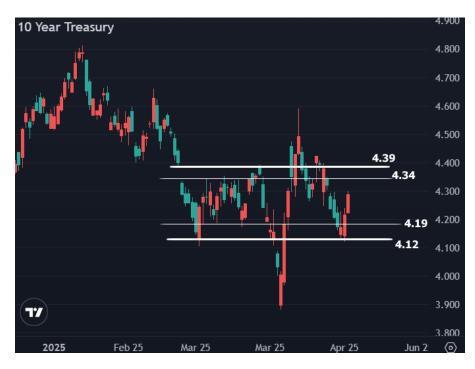

## The Day Ahead: Reasonably Strong Jobs Report. Reasonably Weak Reaction in Bonds

It is shaping up to be a straightforward morning for the bond market. There was a justified and logical amount of anticipation for today's numbers and the reaction is just as logical. Specifically, jobs came in stronger (177k vs 130k). This isn't a big beat as far as beats go (especially considering negative revisions to previous months), but it does push back on fears that the economy sliding toward recession in any sort of alarming pace. The resulting sell-off in bonds was immediate and moderate. It looks set to leave bond yields right in the middle of their pre-tariff trading range.