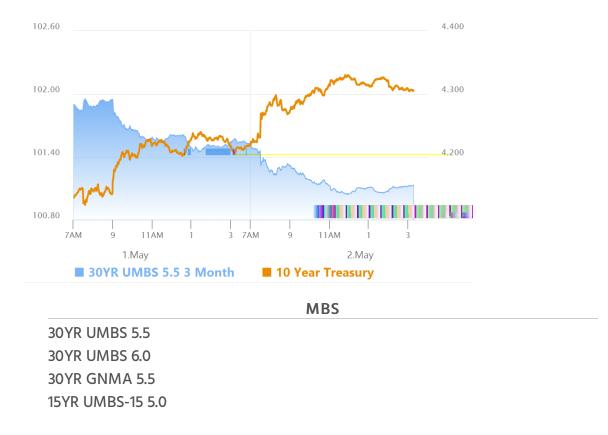

### Market Movement Recap

- 08:36 AM Losing some ground after jobs report. MBS down about an eighth and 10yr up 5.5bps at 4.271
- 11:31 AM More selling. MBS down just over a quarter point and 10yr up 8.8bps at 4.305
- 12:06 PM More weakness. 10yr up 10.6 bps at 4.323. MBS down 9 ticks (.28).
- 03:57 PM Off the weakest levels, but still weak. MBS down a quarter point and 10yr up 9.3bps at 4.31

#### Lock / Float Considerations

Friday's jobs report reiterated the bond market's re-connection to big ticket economic data, even if the example was an unpleasant one. The recent range suggests there's room to move in either direction depending on data, and Monday brings another big ticket report. Translation, risks remain higher than normal with respect to floating.