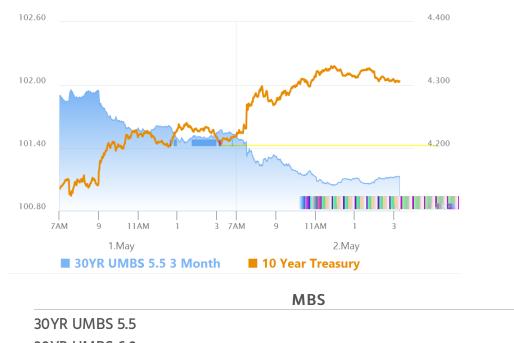

# Data Dependence is Back, But Not in A Fun Way

MBS Recap Matthew Graham | 4:17 PM

Bonds definitely paused their long term relationship with economic data in wake of the tariff announcement in early April, which was logical given the headline-drive volatility and uncertainty. 2 weeks ago, the connection looked to be returning. Now over the past 2 days, it's back with a vengeance. It's not that any of the data has been stunningly strong, but it's been much better than what some market participants were prepared to see. Friday's jobs report is the 2nd time in 2 days where traders have been able (or forced?) to reconcile their more dire fears with a less dire reality. Translation: higher stocks, higher yields. More big ticket data on the way on Monday...

# Market Movement Recap

- 08:36 AM Losing some ground after jobs report. MBS down about an eighth and 10yr up 5.5bps at 4.271
- 11:31 AM More selling. MBS down just over a quarter point and 10yr up 8.8bps at 4.305
- 12:06 PM More weakness. 10yr up 10.6 bps at 4.323. MBS down 9 ticks (.28).
- 03:57 PM Off the weakest levels, but still weak. MBS down a quarter point and 10yr up 9.3bps at 4.31

### Lock / Float Considerations

Friday's jobs report reiterated the bond market's re-connection to big ticket economic data, even if the example was an unpleasant one. The recent range suggests there's room to move in either direction depending on data, and Monday brings another big ticket report. Translation, risks remain higher than normal with respect to floating.