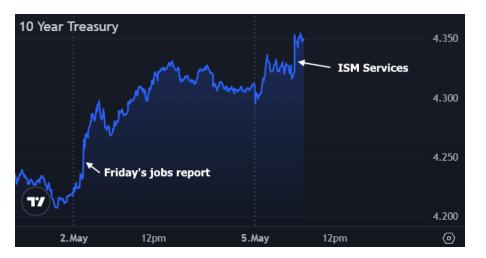

## The Day Ahead: Another ISM Report That Wasn't Weak Enough to Help Bonds

The ISM Services PMI is this morning's key data, and arguably, the most relevant economic report of the week. Last week's ISM Manufacturing data wasn't strong, but it wasn't nearly as weak as traders were prepared to see. Today's services PMI is in the same vein--coming in higher than expected at the headline level and offering no relief on prices. The result is a modest extension of the selling pressure seen over the past few days. Yields are now back at the top of the March range. As the week continues, the Treasury auction cycle and Fed announcement are the remaining key events.