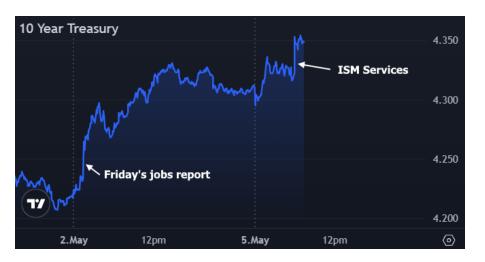

## The Day Ahead: Another ISM Report That Wasn't Weak Enough to Help Bonds

The ISM Services PMI is this morning's key data, and arguably, the most relevant economic report of the week. Last week's ISM Manufacturing data wasn't strong, but it wasn't nearly as weak as traders were prepared to see. Today's services PMI is in the same vein--coming in higher than expected at the headline level and offering no relief on prices. The result is a modest extension of the selling pressure seen over the past few days. Yields are now back at the top of the March range. As the week continues, the Treasury auction cycle and Fed announcement are the remaining key events.