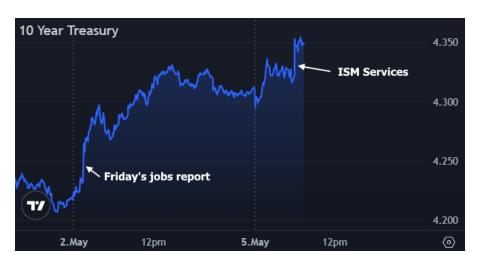

## The Day Ahead: Another ISM Report That Wasn't Weak Enough to Help Bonds

The ISM Services PMI is this morning's key data, and arguably, the most relevant economic report of the week. Last week's ISM Manufacturing data wasn't strong, but it wasn't nearly as weak as traders were prepared to see. Today's services PMI is in the same vein--coming in higher than expected at the headline level and offering no relief on prices. The result is a modest extension of the selling pressure seen over the past few days. Yields are now back at the top of the March range. As the week continues, the Treasury auction cycle and Fed announcement are the remaining key events.