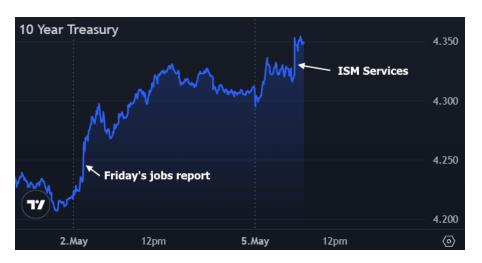

## The Day Ahead: Another ISM Report That Wasn't Weak Enough to Help Bonds

The ISM Services PMI is this morning's key data, and arguably, the most relevant economic report of the week. Last week's ISM Manufacturing data wasn't strong, but it wasn't nearly as weak as traders were prepared to see. Today's services PMI is in the same vein--coming in higher than expected at the headline level and offering no relief on prices. The result is a modest extension of the selling pressure seen over the past few days. Yields are now back at the top of the March range. As the week continues, the Treasury auction cycle and Fed announcement are the remaining key events.