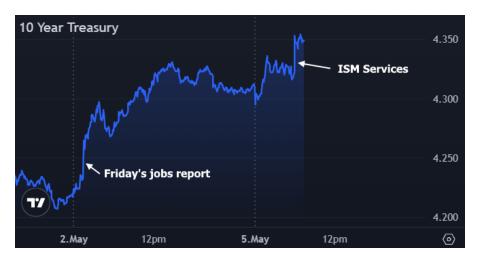

## The Day Ahead: Another ISM Report That Wasn't Weak Enough to Help Bonds

The ISM Services PMI is this morning's key data, and arguably, the most relevant economic report of the week. Last week's ISM Manufacturing data wasn't strong, but it wasn't nearly as weak as traders were prepared to see. Today's services PMI is in the same vein--coming in higher than expected at the headline level and offering no relief on prices. The result is a modest extension of the selling pressure seen over the past few days. Yields are now back at the top of the March range. As the week continues, the Treasury auction cycle and Fed announcement are the remaining key events.