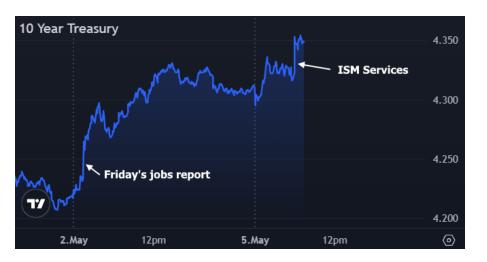

## The Day Ahead: Another ISM Report That Wasn't Weak Enough to Help Bonds

The ISM Services PMI is this morning's key data, and arguably, the most relevant economic report of the week. Last week's ISM Manufacturing data wasn't strong, but it wasn't nearly as weak as traders were prepared to see. Today's services PMI is in the same vein--coming in higher than expected at the headline level and offering no relief on prices. The result is a modest extension of the selling pressure seen over the past few days. Yields are now back at the top of the March range. As the week continues, the Treasury auction cycle and Fed announcement are the remaining key events.