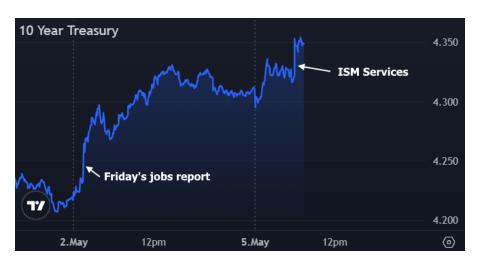

## The Day Ahead: Another ISM Report That Wasn't Weak Enough to Help Bonds

The ISM Services PMI is this morning's key data, and arguably, the most relevant economic report of the week. Last week's ISM Manufacturing data wasn't strong, but it wasn't nearly as weak as traders were prepared to see. Today's services PMI is in the same vein--coming in higher than expected at the headline level and offering no relief on prices. The result is a modest extension of the selling pressure seen over the past few days. Yields are now back at the top of the March range. As the week continues, the Treasury auction cycle and Fed announcement are the remaining key events.