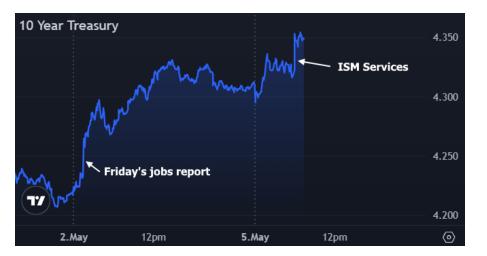

## The Day Ahead: Another ISM Report That Wasn't Weak Enough to Help Bonds

The ISM Services PMI is this morning's key data, and arguably, the most relevant economic report of the week. Last week's ISM Manufacturing data wasn't strong, but it wasn't nearly as weak as traders were prepared to see. Today's services PMI is in the same vein--coming in higher than expected at the headline level and offering no relief on prices. The result is a modest extension of the selling pressure seen over the past few days. Yields are now back at the top of the March range. As the week continues, the Treasury auction cycle and Fed announcement are the remaining key events.