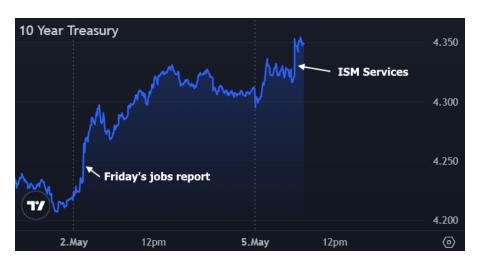

## The Day Ahead: Another ISM Report That Wasn't Weak Enough to Help Bonds

The ISM Services PMI is this morning's key data, and arguably, the most relevant economic report of the week. Last week's ISM Manufacturing data wasn't strong, but it wasn't nearly as weak as traders were prepared to see. Today's services PMI is in the same vein--coming in higher than expected at the headline level and offering no relief on prices. The result is a modest extension of the selling pressure seen over the past few days. Yields are now back at the top of the March range. As the week continues, the Treasury auction cycle and Fed announcement are the remaining key events.