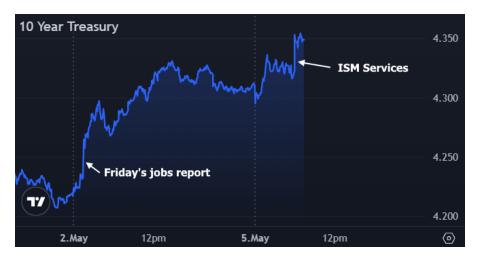

## The Day Ahead: Another ISM Report That Wasn't Weak Enough to Help Bonds

The ISM Services PMI is this morning's key data, and arguably, the most relevant economic report of the week. Last week's ISM Manufacturing data wasn't strong, but it wasn't nearly as weak as traders were prepared to see. Today's services PMI is in the same vein--coming in higher than expected at the headline level and offering no relief on prices. The result is a modest extension of the selling pressure seen over the past few days. Yields are now back at the top of the March range. As the week continues, the Treasury auction cycle and Fed announcement are the remaining key events.