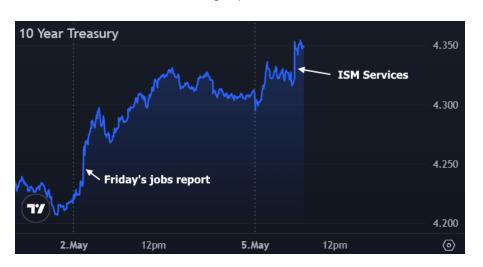

## The Day Ahead: Another ISM Report That Wasn't Weak Enough to Help Bonds

The ISM Services PMI is this morning's key data, and arguably, the most relevant economic report of the week. Last week's ISM Manufacturing data wasn't strong, but it wasn't nearly as weak as traders were prepared to see. Today's services PMI is in the same vein--coming in higher than expected at the headline level and offering no relief on prices. The result is a modest extension of the selling pressure seen over the past few days. Yields are now back at the top of the March range. As the week continues, the Treasury auction cycle and Fed announcement are the remaining key events.