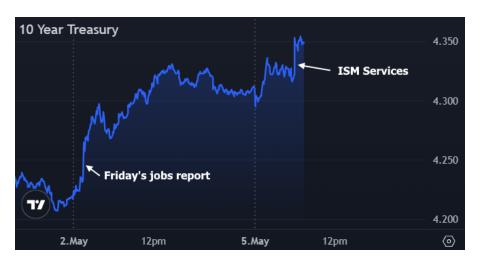

## The Day Ahead: Another ISM Report That Wasn't Weak Enough to Help Bonds

The ISM Services PMI is this morning's key data, and arguably, the most relevant economic report of the week. Last week's ISM Manufacturing data wasn't strong, but it wasn't nearly as weak as traders were prepared to see. Today's services PMI is in the same vein--coming in higher than expected at the headline level and offering no relief on prices. The result is a modest extension of the selling pressure seen over the past few days. Yields are now back at the top of the March range. As the week continues, the Treasury auction cycle and Fed announcement are the remaining key events.