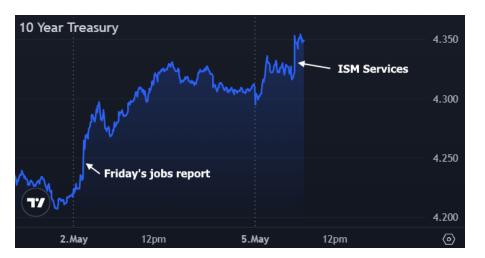

## The Day Ahead: Another ISM Report That Wasn't Weak Enough to Help Bonds

The ISM Services PMI is this morning's key data, and arguably, the most relevant economic report of the week. Last week's ISM Manufacturing data wasn't strong, but it wasn't nearly as weak as traders were prepared to see. Today's services PMI is in the same vein--coming in higher than expected at the headline level and offering no relief on prices. The result is a modest extension of the selling pressure seen over the past few days. Yields are now back at the top of the March range. As the week continues, the Treasury auction cycle and Fed announcement are the remaining key events.