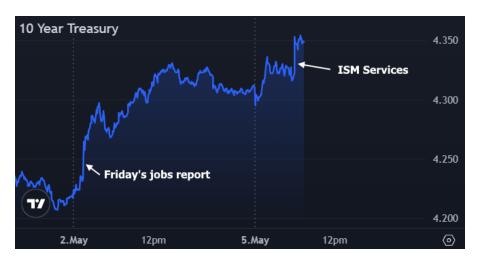

## The Day Ahead: Another ISM Report That Wasn't Weak Enough to Help Bonds

The ISM Services PMI is this morning's key data, and arguably, the most relevant economic report of the week. Last week's ISM Manufacturing data wasn't strong, but it wasn't nearly as weak as traders were prepared to see. Today's services PMI is in the same vein--coming in higher than expected at the headline level and offering no relief on prices. The result is a modest extension of the selling pressure seen over the past few days. Yields are now back at the top of the March range. As the week continues, the Treasury auction cycle and Fed announcement are the remaining key events.