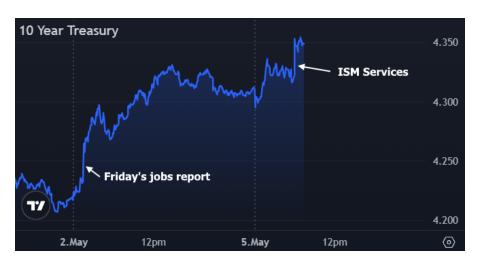

## The Day Ahead: Another ISM Report That Wasn't Weak Enough to Help Bonds

The ISM Services PMI is this morning's key data, and arguably, the most relevant economic report of the week. Last week's ISM Manufacturing data wasn't strong, but it wasn't nearly as weak as traders were prepared to see. Today's services PMI is in the same vein--coming in higher than expected at the headline level and offering no relief on prices. The result is a modest extension of the selling pressure seen over the past few days. Yields are now back at the top of the March range. As the week continues, the Treasury auction cycle and Fed announcement are the remaining key events.