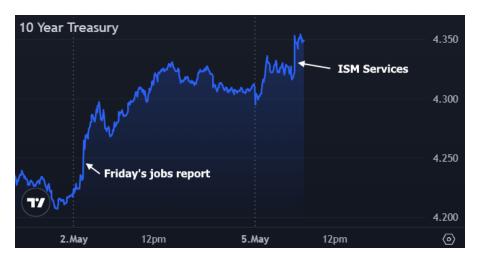

## The Day Ahead: Another ISM Report That Wasn't Weak Enough to Help Bonds

The ISM Services PMI is this morning's key data, and arguably, the most relevant economic report of the week. Last week's ISM Manufacturing data wasn't strong, but it wasn't nearly as weak as traders were prepared to see. Today's services PMI is in the same vein--coming in higher than expected at the headline level and offering no relief on prices. The result is a modest extension of the selling pressure seen over the past few days. Yields are now back at the top of the March range. As the week continues, the Treasury auction cycle and Fed announcement are the remaining key events.