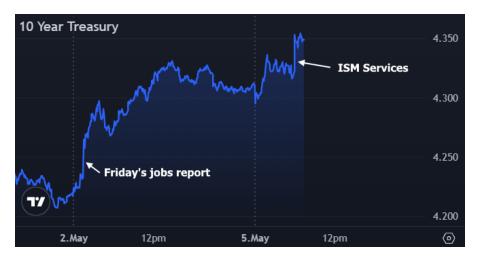

## The Day Ahead: Another ISM Report That Wasn't Weak Enough to Help Bonds

The ISM Services PMI is this morning's key data, and arguably, the most relevant economic report of the week. Last week's ISM Manufacturing data wasn't strong, but it wasn't nearly as weak as traders were prepared to see. Today's services PMI is in the same vein--coming in higher than expected at the headline level and offering no relief on prices. The result is a modest extension of the selling pressure seen over the past few days. Yields are now back at the top of the March range. As the week continues, the Treasury auction cycle and Fed announcement are the remaining key events.