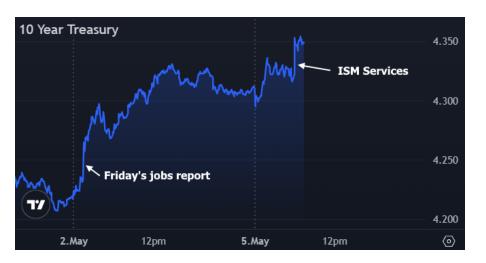

## The Day Ahead: Another ISM Report That Wasn't Weak Enough to Help Bonds

The ISM Services PMI is this morning's key data, and arguably, the most relevant economic report of the week. Last week's ISM Manufacturing data wasn't strong, but it wasn't nearly as weak as traders were prepared to see. Today's services PMI is in the same vein--coming in higher than expected at the headline level and offering no relief on prices. The result is a modest extension of the selling pressure seen over the past few days. Yields are now back at the top of the March range. As the week continues, the Treasury auction cycle and Fed announcement are the remaining key events.