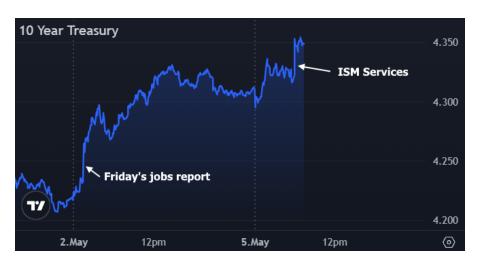

## The Day Ahead: Another ISM Report That Wasn't Weak Enough to Help Bonds

The ISM Services PMI is this morning's key data, and arguably, the most relevant economic report of the week. Last week's ISM Manufacturing data wasn't strong, but it wasn't nearly as weak as traders were prepared to see. Today's services PMI is in the same vein--coming in higher than expected at the headline level and offering no relief on prices. The result is a modest extension of the selling pressure seen over the past few days. Yields are now back at the top of the March range. As the week continues, the Treasury auction cycle and Fed announcement are the remaining key events.