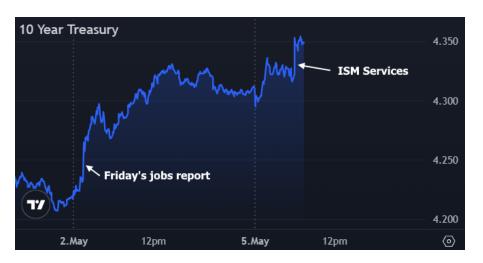

## The Day Ahead: Another ISM Report That Wasn't Weak Enough to Help Bonds

The ISM Services PMI is this morning's key data, and arguably, the most relevant economic report of the week. Last week's ISM Manufacturing data wasn't strong, but it wasn't nearly as weak as traders were prepared to see. Today's services PMI is in the same vein--coming in higher than expected at the headline level and offering no relief on prices. The result is a modest extension of the selling pressure seen over the past few days. Yields are now back at the top of the March range. As the week continues, the Treasury auction cycle and Fed announcement are the remaining key events.