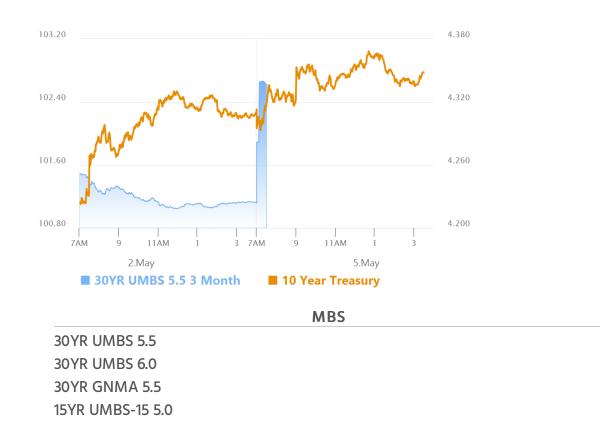

# Selling Spree Continues, But Gently

MBS Recap Matthew Graham | 4:29 PM

Bonds were focused on this morning's ISM Services Index with some traders waiting to see more evidence of economic fallout from tariff-related uncertainty. Instead, the index moved slightly higher and was rather uneventful by the time all sub-components were considered. Not enough fuel there for bond bulls, so the bears kept the 3 day selling spree going, ultimately getting 10yr yields back over the 4.34 technical level that got so much play time in March.

### Market Movement Recap

- 09:36 AM stronger overnight, but modestly weaker in early trading. MBS down 2 ticks (.06) and 10yr up 1.3bps at 4.324
- 10:29 AM Additional weakness after ISM data. 10yr up 3.7bps at 4.346. MBS down an eighth of a point.
- 11:12 AM Bouncing back a bit. MBS down only 3 ticks (.09) and 10yr up 1.8bps at 4.329
- 01:39 PM 10yr up 5.5bps at 4.366 and MBS down nearly a quarter point.
- 03:17 PM Nice little bounce off the weakest levels. MBS down 2 ticks (.06) and 10yr up 2.8bps at 4.338

### Lock / Float Considerations

Bonds continued into weaker territory to start the new week and if data is any indication, it's not yet time to bank on a big data-driven rally. Conversely, there's enough potential fallout from tariff-related uncertainty to keep bond bears from getting too carried away. Near-term momentum is just as likely to be driven by Treasury auctions and Fed-speak as anything else. In the bigger picture, it's easier to make a case for a broadly sideways range as opposed to one that is trending convincingly in either direction.