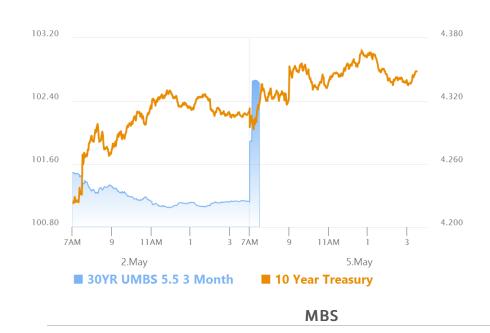

#### Market Movement Recap

- 09:36 AM stronger overnight, but modestly weaker in early trading. MBS down 2 ticks (.06) and 10yr up 1.3bps at 4.324
- 10:29 AM Additional weakness after ISM data. 10yr up 3.7bps at 4.346. MBS down an eighth of a point.
- 11:12 AM Bouncing back a bit. MBS down only 3 ticks (.09) and 10yr up 1.8bps at 4.329
- 01:39 PM 10yr up 5.5bps at 4.366 and MBS down nearly a quarter point.

#### 30YR UMBS 5.5

© MBS Live, LLC. All rights reserved. This newsletter is a service of MBS Live.

30YR UMBS 6.0 30YR GNMA 5.5 15YR UMBS-15 5.0

| US Treasuries |        |         |  |  |  |  |  |
|---------------|--------|---------|--|--|--|--|--|
| 10 YR         | 4.349% | +0.038% |  |  |  |  |  |
| 2 YR          | 3.841% | +0.017% |  |  |  |  |  |
| 30 YR         | 4.835% | +0.050% |  |  |  |  |  |
| 5 YR          | 3.945% | +0.030% |  |  |  |  |  |