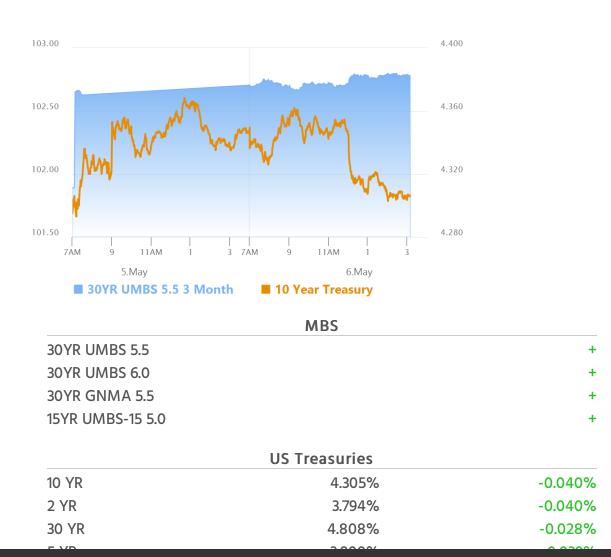

# **10yr Auction to The Rescue**

MBS Recap Matthew Graham | 4:09 PM

Today's 10yr Treasury auction was the only relevant calendar event in terms of potential market movement and it lived up to its billing. Unlike the set-up to many auctions, there was no meaningful weakness in bonds ahead of the 1pm cut-off. The results themselves were decidedly strong and the immediacy of the market reaction reflected that. Yields dropped 4bps more or less instantly, and MBS ultimately added another eighth of a point of improvement to the eighth that was already in play before the auction. From here, attention turns to Wednesday's Fed announcement, specifically for Powell's press conference (because there's zero chance of a rate cut at this meeting).

#### Market Movement Recap

- 09:25 AM Initially weaker overnight, then steadily stronger into AM hours. MBS unchanged and 10yr nearly unchanged at 4.344
- 01:04 PM Moving into positive territory after 10yr auction (which came in about 1.2bps below expectations). 10yr yield now down 2.1bps on the day at 4.326 and MBS up nearly an eighth of a point.
- 02:25 PM Off the best levels, but still stronger. MBS up 6 ticks (.19). 10yr down 2.5bps at 4.321
- 03:59 PM Back in rally mode. MBS up a quarter point and 10yr down 4.2bps at 4.303

# Lock / Float Considerations

As yields moved higher for the third straight day on Monday, we questioned the motivation, saying that it was easier to make a case for a broadly sideways range as opposed to one that is trending convincingly in either direction. Tuesday's auction-driven rally reinforced that notion by adding yet another ceiling bounce at or near 4.35%. Sadly, and as always, none of the above will help predict the