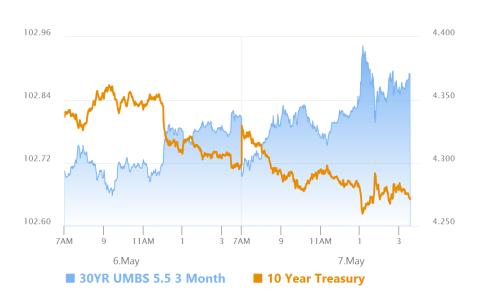

#### Market Movement Recap

- 09:15 AM Sideways to slightly weaker overnight with a modest bounce in early trading. MBS up 1 tick (.03) and 10yr up less than 1bp at 4.305
- 02:05 PM 10yr yields are down 3.0bps on the day at 4.268 and MB are up 6 ticks (.19).
- 03:23 PM Some back and forth during press conference, but largely at pre-Fed levels. MBS up just over an eighth and 10yr down 2bps at 4.278