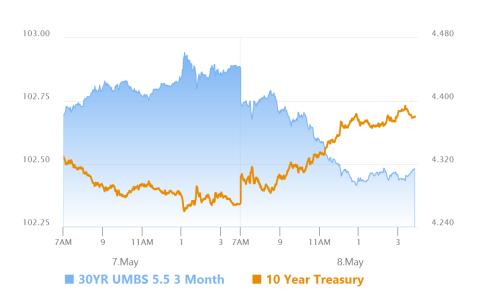

# Surprisingly Big Sell Off Relative to The Inspiration

MBS Recap Matthew Graham | 4:51 PM

Bonds ended up selling off somewhat sharply today with the bulk of the blame apparently reserved for the UK/US trade deal. In fact, the pace of the selling wasn't something we would have predicted when the details emerged this morning. This raises questions about what other motivations could be in play. Certainly, the "precedent thesis" is relevant (i.e. what does today's deal imply about how other trade deals may look?). The simplest way to approach it would be to conclude that tariffs will go up enough to increase inflation, but not so much as to hinder growth--both bad for bonds and for the Fed's rate cut prospects.