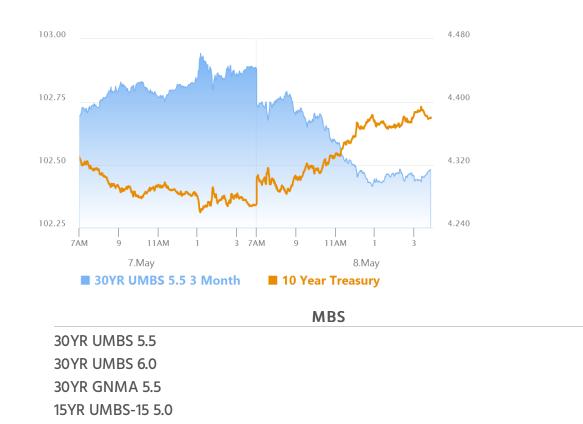

### Surprisingly Big Sell Off Relative to The Inspiration

MBS Recap Matthew Graham | 4:51 PM

Bonds ended up selling off somewhat sharply today with the bulk of the blame apparently reserved for the UK/US trade deal. In fact, the pace of the selling wasn't something we would have predicted when the details emerged this morning. This raises questions about what other motivations could be in play. Certainly, the "precedent thesis" is relevant (i.e. what does today's deal imply about how other trade deals may look?). The simplest way to approach it would be to conclude that tariffs will go up enough to increase inflation, but not so much as to hinder growth--both bad for bonds and for the Fed's rate cut prospects.

#### Market Movement Recap

- 09:16 AM Slightly stronger after AM data, but still weaker on the day. MBS down 1 tick (.03) and 10yr down 1.3bps at 4.283
- 10:40 AM weakest levels of the AM. MBS down 6 ticks (.19) and 10yr up 4.6bps at 4.316
- 02:46 PM sharply weaker after auction with MBS down 3/8ths and 10yr up 10bps at 4.37