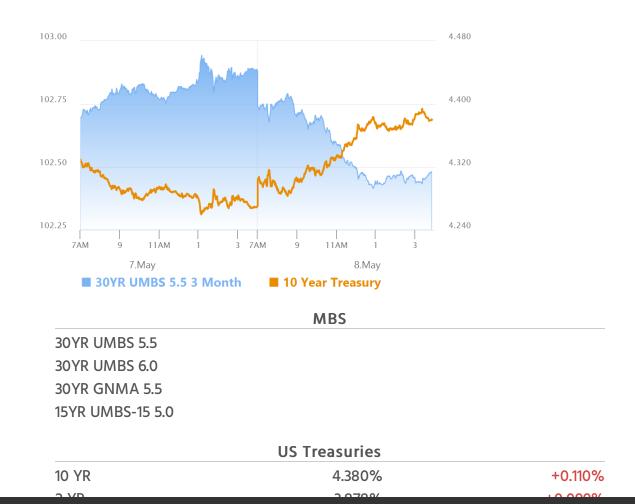

#### Market Movement Recap

- 09:16 AM Slightly stronger after AM data, but still weaker on the day. MBS down 1 tick (.03) and 10yr down 1.3bps at 4.283
- 10:40 AM weakest levels of the AM. MBS down 6 ticks (.19) and 10yr up 4.6bps at 4.316
- 02:46 PM sharply weaker after auction with MBS down 3/8ths and 10yr up 10bps at 4.37

| 2 YR  | 3.878% | +0.099% |
|-------|--------|---------|
| 30 YR | 4.833% | +0.056% |
| 5 YR  | 3.988% | +0.122% |

**Open Dashboard** 

Share This