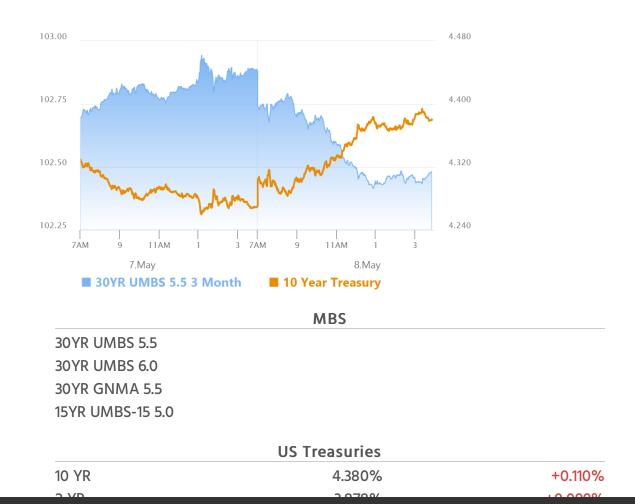

### Surprisingly Big Sell Off Relative to The Inspiration

MBS Recap Matthew Graham | 4:51 PM

Bonds ended up selling off somewhat sharply today with the bulk of the blame apparently reserved for the UK/US trade deal. In fact, the pace of the selling wasn't something we would have predicted when the details emerged this morning. This raises questions about what other motivations could be in play. Certainly, the "precedent thesis" is relevant (i.e. what does today's deal imply about how other trade deals may look?). The simplest way to approach it would be to conclude that tariffs will go up enough to increase inflation, but not so much as to hinder growth--both bad for bonds and for the Fed's rate cut prospects.

#### Market Movement Recap

- 09:16 AM Slightly stronger after AM data, but still weaker on the day. MBS down 1 tick (.03) and 10yr down 1.3bps at 4.283
- 10:40 AM weakest levels of the AM. MBS down 6 ticks (.19) and 10yr up 4.6bps at 4.316
- 02:46 PM sharply weaker after auction with MBS down 3/8ths and 10yr up 10bps at 4.37