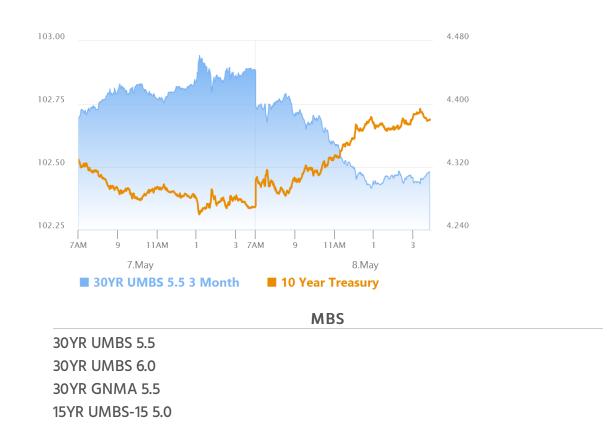

# Surprisingly Big Sell Off Relative to The Inspiration

MBS Recap Matthew Graham | 4:51 PM

Bonds ended up selling off somewhat sharply today with the bulk of the blame apparently reserved for the UK/US trade deal. In fact, the pace of the selling wasn't something we would have predicted when the details emerged this morning. This raises questions about what other motivations could be in play. Certainly, the "precedent thesis" is relevant (i.e. what does today's deal imply about how other trade deals may look?). The simplest way to approach it would be to conclude that tariffs will go up enough to increase inflation, but not so much as to hinder growth--both bad for bonds and for the Fed's rate cut prospects.

# Market Movement Recap

- 09:16 AM Slightly stronger after AM data, but still weaker on the day. MBS down 1 tick (.03) and 10yr down 1.3bps at 4.283
- 10:40 AM weakest levels of the AM. MBS down 6 ticks (.19) and 10yr up 4.6bps at 4.316
- 02:46 PM sharply weaker after auction with MBS down 3/8ths and 10yr up 10bps at 4.37