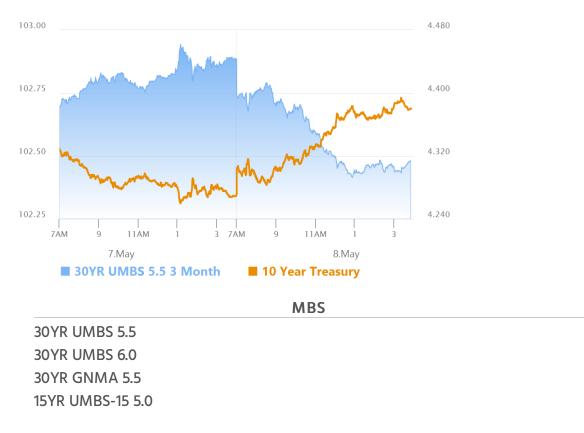

#### Market Movement Recap

- 09:16 AM Slightly stronger after AM data, but still weaker on the day. MBS down 1 tick (.03) and 10yr down 1.3bps at 4.283
- 10:40 AM weakest levels of the AM. MBS down 6 ticks (.19) and 10yr up 4.6bps at 4.316
- 02:46 PM sharply weaker after auction with MBS down 3/8ths and 10yr up 10bps at 4.37